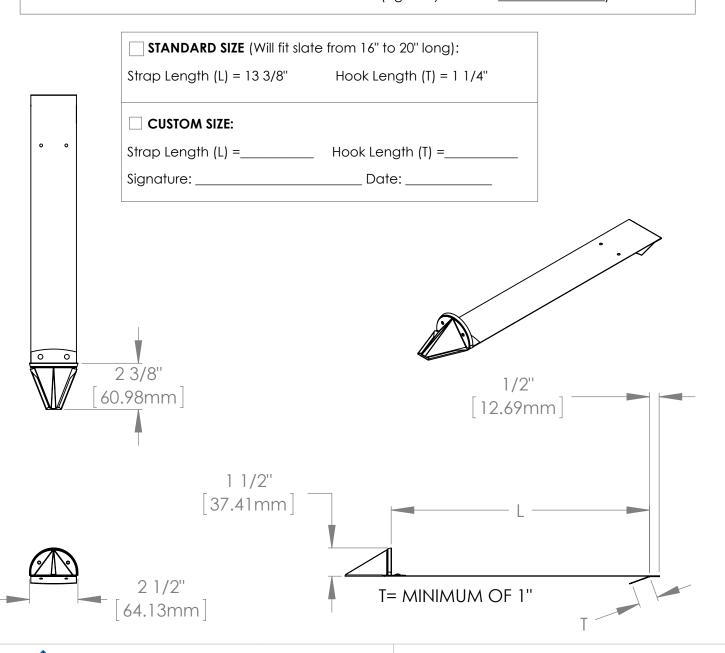

## **Cut Sheet - PD10R**

- 1. Installation to be completed in accordance with manufacturer's written specifications and installation instructions.
- 2. See spec sheet or contact manufacturer for detailed material, finishes, and configuration options.
- See spec sheet or contact manufacturer to
   Contact manufacturer for detailed layout.
- 4. Do not scale drawings.
- 5. Subject to change without notice.

## Available Materials Available Finishes □ Aluminum □ Galvalume® □ Mill Finish (Standard) □ Copper □ Lead-Coated Copper □ Pre-Painted Aluminum □ Freedom Gray™ □ Rheinzink® (Firestone UnaClad Kynar Color:\_\_\_\_\_\_\_) □ Powder Coated (Tiger Drylac RAL#\_\_\_\_\_\_\_)