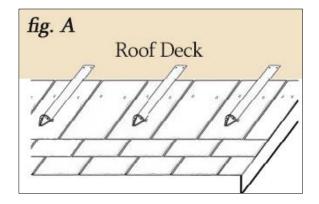

## Installation:

- 1. Install the first 3 rows of slate, and place the strap of the snow guard on the roof deck (fig. A).
- 2. Place the snow guard low enough on the slate to leave a minimum gap of 5/8", or at least 3 times the thickness of the slate, whichever is greater, from the slate above (*fig. B*).
- 3. To attach the snow guard, use a minimum of 2 fasteners of a material compatible with the snow guard and the roof system.