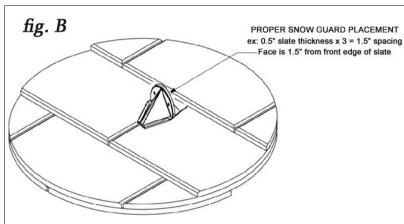

## Installation:

- 1. Install the first 3 rows of slate, and place the strap of the snow guard on the roof deck (fig. A).
- 2. Place the snow guard low enough on the slate to leave a minimum gap of 5/8", or at least 3 times the thickness of the slate, whichever is greater, from the slate above (*fig. B*).
- 3. To attach the snow guard, use a minimum of 2 fasteners of a material compatible with the snow guard and the roof system.