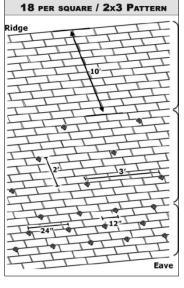

## **Standard Snow Guard Layout Options**

**IMPORTANT:** All layouts begin with a 3-row pattern. Estimated quantities provided include 3-row pattern. If you have any questions, please contact us at 888-766-4273.

Please use the guidelines below to determine the appropriate layout for your installation.

| Layout           | Rafter<br>Length  | Ground Snow Load<br>(psf) | Roof Pitch       | Est. Snow Guard<br>Qty   | Spacing                                                                    |
|------------------|-------------------|---------------------------|------------------|--------------------------|----------------------------------------------------------------------------|
| 3-Row<br>Pattern | 15' or less       | 75 psf or less            | 16/12 or<br>less | 17 per 10' of eave       | 3 rows, 24" on center horizontally with the middle row staggered 12"       |
| 2x4<br>Pattern   | 15' or<br>greater | 75 psf or less            | 16/12 or<br>less | 12 per roofing<br>square | Space rows 2' vertically and 4' horizontally to within 10'<br>of the ridge |
| 2x3<br>Pattern   | Any               | 75-110 psf                | 16/12 or<br>less | 18 per roofing<br>square | Space rows 2' vertically and 3' horizontally to within 10'<br>of the ridge |
| 2x2<br>Pattern   | Any               | 111-150 psf               | 16/12 or<br>less | 24 per roofing<br>square | Space rows 2' vertically and 2' horizontally to within 10' of the ridge    |