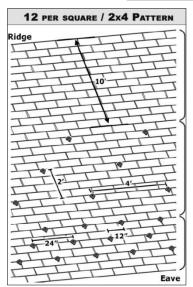

Please use the guidelines below to determine the appropriate layout for your installation.

| Layout           | Rafter<br>Length  | Ground Snow Load<br>(psf) | Roof Pitch       | Est. Snow Guard<br>Qty   | Spacing                                                                    |
|------------------|-------------------|---------------------------|------------------|--------------------------|----------------------------------------------------------------------------|
| 3-Row<br>Pattern | 15' or less       | 75 psf or less            | 16/12 or<br>less | 17 per 10' of eave       | 3 rows, 24" on center horizontally with the middle row staggered 12"       |
| 2x4<br>Pattern   | 15' or<br>greater | 75 psf or less            | 16/12 or<br>less | 12 per roofing<br>square | Space rows 2' vertically and 4' horizontally to within 10'<br>of the ridge |
| 2x3<br>Pattern   | Any               | 75-110 psf                | 16/12 or<br>less | 18 per roofing<br>square | Space rows 2' vertically and 3' horizontally to within 10'<br>of the ridge |
| 2x2<br>Pattern   | Any               | 111-150 psf               | 16/12 or<br>less | 24 per roofing<br>square | Space rows 2' vertically and 2' horizontally to within 10' of the ridge    |