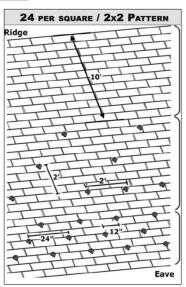

## **Standard Snow Guard Layout Options**

**IMPORTANT:** All layouts begin with a 3-row pattern. Estimated quantities provided include 3-row pattern. If you have any questions, please contact us at 888-766-4273.

Please use the guidelines below to determine the appropriate layout for your installation.

| Layout           | Rafter<br>Length  | Ground Snow Load<br>(psf) | Roof Pitch       | Est. Snow Guard<br>Qty   | Spacing                                                                    |
|------------------|-------------------|---------------------------|------------------|--------------------------|----------------------------------------------------------------------------|
| 3-Row<br>Pattern | 15' or less       | 75 psf or less            | 16/12 or<br>less | 17 per 10' of eave       | 3 rows, 24" on center horizontally with the middle row staggered 12"       |
| 2x4<br>Pattern   | 15' or<br>greater | 75 psf or less            | 16/12 or<br>less | 12 per roofing<br>square | Space rows 2' vertically and 4' horizontally to within 10'<br>of the ridge |
| 2x3<br>Pattern   | Any               | 75-110 psf                | 16/12 or<br>less | 18 per roofing<br>square | Space rows 2' vertically and 3' horizontally to within 10'<br>of the ridge |
| 2x2<br>Pattern   | Any               | 111-150 psf               | 16/12 or<br>less | 24 per roofing<br>square | Space rows 2' vertically and 2' horizontally to within 10' of the ridge    |