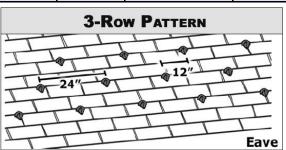

## **Standard Snow Guard Layout Options**

**IMPORTANT:** All layouts begin with a 3-row pattern. Estimated quantities provided include 3-row pattern. If you have any questions, please contact us at 888-766-4273.

Please use the guidelines below to determine the appropriate layout for your installation.

| Layout           | Rafter<br>Length  | Ground Snow Load<br>(psf) | Roof Pitch       | Est. Snow Guard<br>Qty   | Spacing                                                                    |
|------------------|-------------------|---------------------------|------------------|--------------------------|----------------------------------------------------------------------------|
| 3-Row<br>Pattern | 15' or less       | 75 psf or less            | 16/12 or<br>less | 17 per 10' of eave       | 3 rows, 24" on center horizontally with the middle row staggered 12"       |
| 2x4<br>Pattern   | 15' or<br>greater | 75 psf or less            | 16/12 or<br>less | 12 per roofing<br>square | Space rows 2' vertically and 4' horizontally to within 10'<br>of the ridge |
| 2x3<br>Pattern   | Any               | 75-110 psf                | 16/12 or<br>less | 18 per roofing<br>square | Space rows 2' vertically and 3' horizontally to within 10'<br>of the ridge |
| 2x2<br>Pattern   | Any               | 111-150 psf               | 16/12 or<br>less | 24 per roofing<br>square | Space rows 2' vertically and 2' horizontally to within 10' of the ridge    |